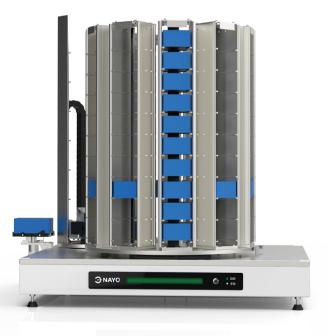

## NAYO SC10 Serial Plate Carousel

Fully automated consumable access function, remote control through RS232 interface, standard vertical lift access plate rack, can automatically transport consumable(eg. microplate) to the external transfer platform without additional intervention by a robotic arm.

- Flexible deck design, providing storage space for 80-320 microplates of different heights, supporting comprehensive random access, with four optional external transfer platform positions, maximizing the satisfaction of laboratory automation integration needs.

## **Product parameters**

|                                     | SC-10-B-L/ SC-10-B-LB/ SC-10-B-R/ SC-10-B-RB                                                              |
|-------------------------------------|-----------------------------------------------------------------------------------------------------------|
| Dimension ( $W \times D \times H$ ) | 720mm×860mm×1030mm                                                                                        |
|                                     | 860mm×720mm×1030mm                                                                                        |
| Weight                              | 115KG                                                                                                     |
| Power                               | 110~240V,50/60Hz                                                                                          |
| Labware Compatibility               | ANSI/SLAS footprint full-skirted microplates (H≤70mm)                                                     |
| Capacity                            | 80 boxes of 200μl pipette tips/ 100 deep-well plates/ 200 microplates/<br>320 plates with 1586 wells each |
| Average Single Plate Access Time    | 15 seconds                                                                                                |
| Compatible Barcode Types            | Barcode & QR code                                                                                         |