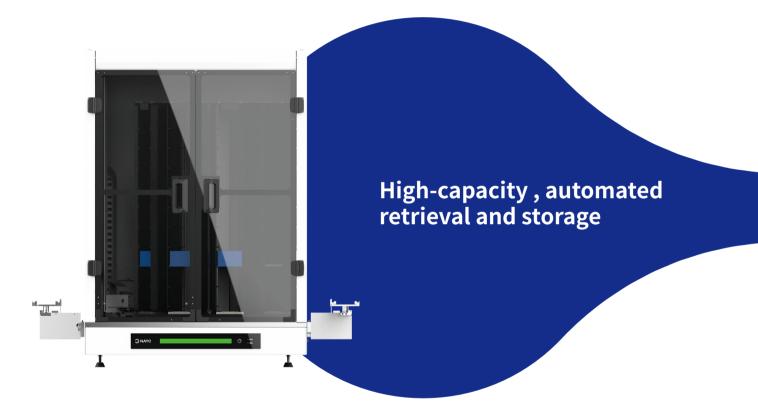

## NAYO SC10 Serial Plate Carousel

Fully automated consumable access function, remote control through RS232 interface, standard vertical lift access plate rack, can automatically transport consumable(eg. microplate) to the external transfer platform without additional intervention by a robotic arm.

- Flexible deck design, providing storage space for 80-320 microplates of different heights, supporting comprehensive random access, with four optional external transfer platform positions, maximizing the satisfaction of laboratory automation integration needs.

## **Product features**

- Automatic access to microplates without additional intervention by a robotic arm.
- ↔ Flexible plate design compatible with microplates of different heights.
- + Four access positions to choose from.