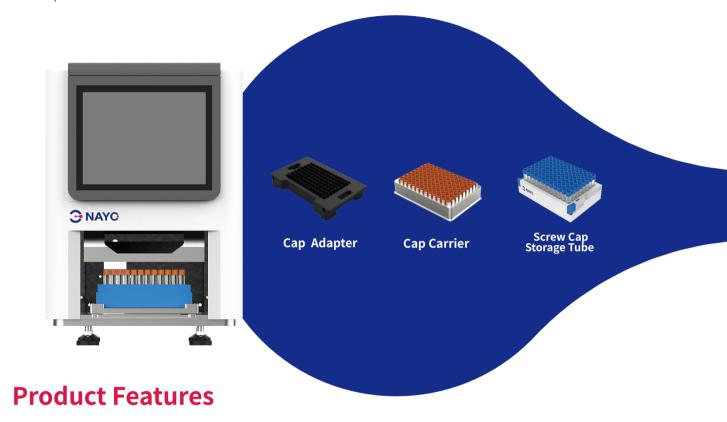

## AutoCap-96

## **Screw Cap Storage Tube Capper/Decapper**

AutoCap-96, a screw cap storage tube capper/decapper that enables high-throughput, convenience, and automation for opening and closing storage tubes. It is an ideal choice for automated sample preservation in compound libraries and biobanks.

### **--** Excellent Adaptability

AutoCap-96 is equipped with screw cap adapters for various types of storage tubes, allowing compatibility with a wide range of sample storage tube types from different manufacturers. It supports quick and easy interchangeability of adapters. Furthermore, it can be customized to meet specific customer requirements.