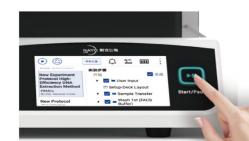

#### **Graphical Interface, Easy to Use**

- Simple process flow with one-click startup
- Intuitive drag-and-drop graphical interface for ease of learning