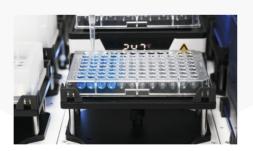

### **Comprehensive process monitoring** significantly extends walk-away time

- Feature pressure liquid level detection (pLLD) for real-time pipetting status monitoring
- · Status monitoring is available during the transportation process with the plate transportation module