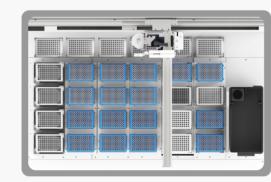

#### Modular and scalable design, adaptable to a wide range of flexible needs

- \* 8-channel and 2-channel pipetting modules, along with a Plate transportation module, can be flexibly configured
- · Customizable workbench length to meet varying throughput demands
- Integration of various in-house and third-party modules to accommodate diverse application needs

8-channel fixed pippetting channel module

2-channel flexible pippetting channel module

Plate transportation module