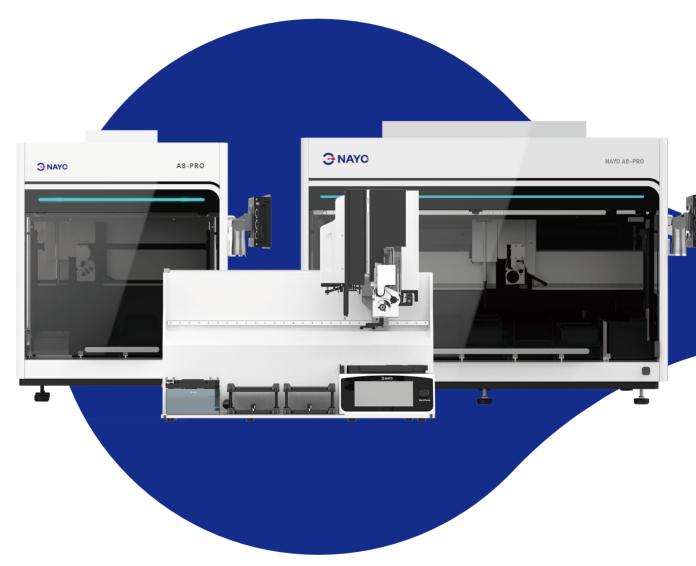

#### Modular and scalable design, adaptable to a wide range of flexible needs

- \* 8-channel and 2-channel pipetting modules, along with a Plate transportation module, can be flexibly configured
- · Customizable workbench length to meet varying throughput demands
- Integration of various in-house and third-party modules to accommodate diverse application needs

8-channel fixed pippetting channel module

2-channel flexible pippetting channel module

Plate transportation module